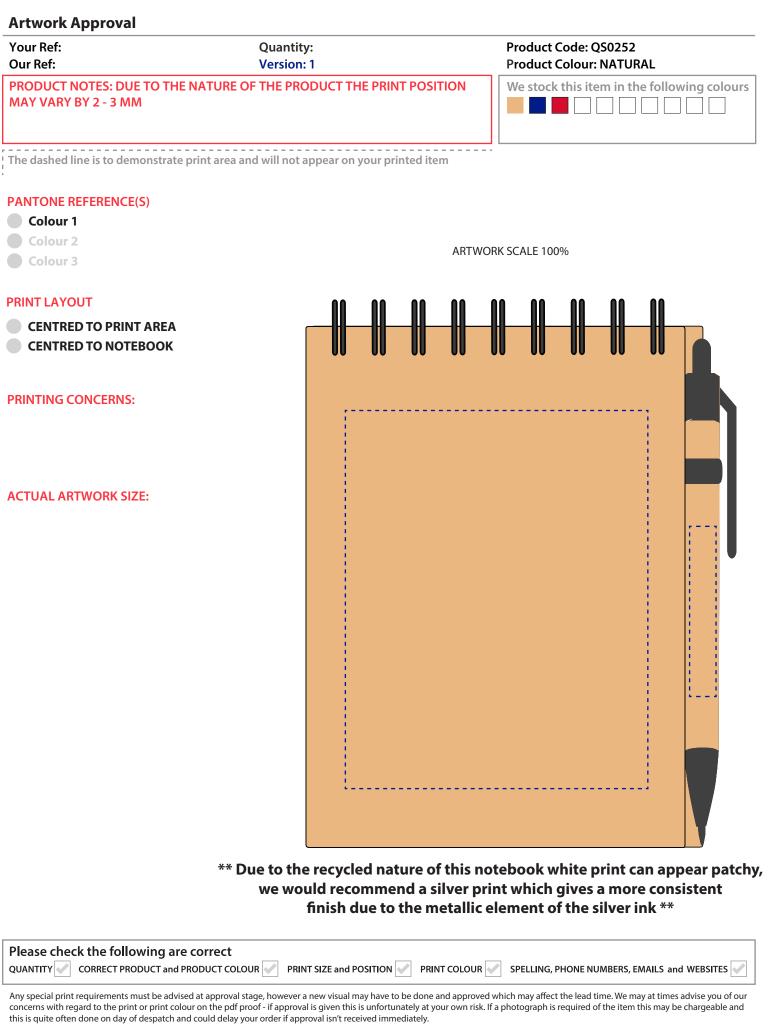

ARTWORK SCALE 100% Max print area: 100mm x 80mm

ARTWORK SCALE 100% Max print area: 45mm x 7mm